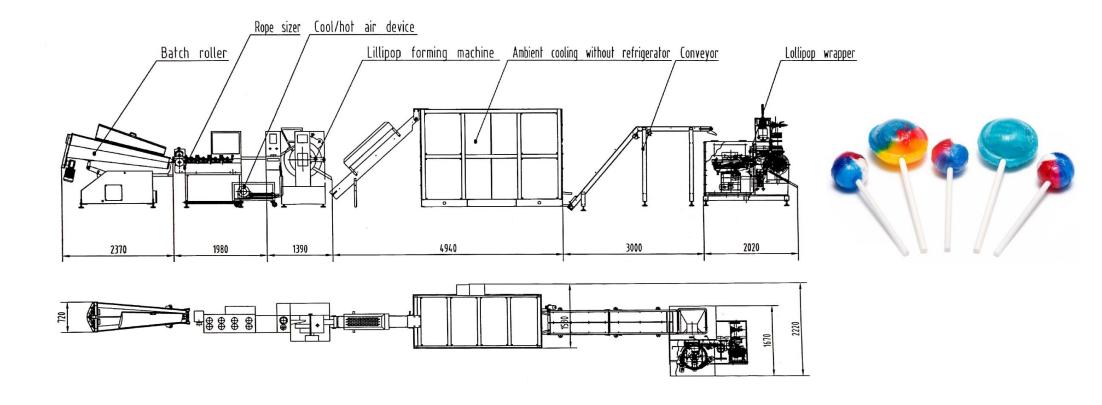

#### FOR FORMING & COOLING UP TO 800 BALL LOLLIPOPS PER MINUTE

The BL01 Ball Lollipop Rotary Forming Machine is specifically designed for the high-speed manufacturing of ball lollipops. The machine is available as a standalone unit (with or without an ambient or refrigerated cooler) and can be integrated directly into your current candy manufacturing line, or it can be supplied as part of a complete solution for manufacturing ball lollipops.

The ball lollipop forming machine is fed directly from a Batch Roller and Rope Sizer. A candy rope is fed into the forming machines infeed rollers. The rotary die then forms the ball lollipop and then inserts the stick before ejecting it into the outfeed chute.

Finished lollipops are fed into either an ambient cooler or a refrigerated cooler (depending on your requirements). The cooler shakes from side to side ensuring no flat spots form on the lollipops during cooling.