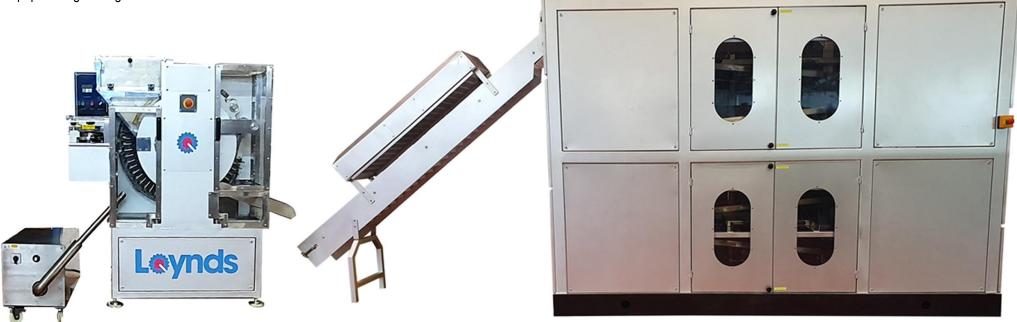

The ball lollipop forming machine is fed directly from a Batch Roller and Rope Sizer. A candy rope is fed into the forming machines infeed rollers. The rotary die then forms the ball lollipop and then inserts the stick before ejecting it into the outfeed chute.

Finished lollipops are fed into either an ambient cooler or a refrigerated cooler (depending on your requirements). The cooler shakes from side to side ensuring no flat spots form on the lollipops during cooling.

### **SPECIFICATIONS**

**Dimensions:** Weight: 550Kg Speed: 1000 Pcs per minute (depending on size)

**Lollipop Former:** (L)1390 x (W)1300 x (H)2000

Ambient or refrigerated Cooler: (L)4940) x (W)1580 x (H) 2120