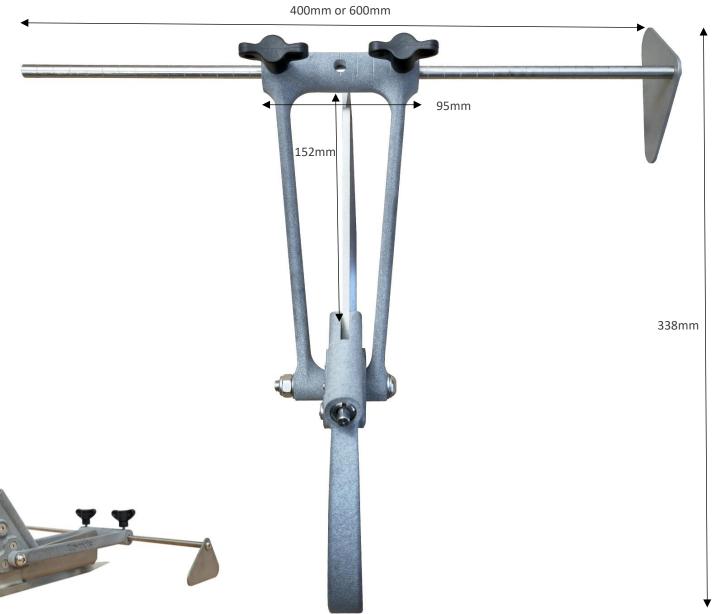

#### **FEATURES**

- Uniform Cuts: Cut candy into uniform bars with ease, ensuring each piece is perfectly sized. Ideal for crafting perfect rock lollies.
- Adjustable Length: Easily set your desired candy length with the integrated measuring bar which includes 10mm measuring grooves for setting your cut length. Ergonomic design for comfortable, prolonged use.
- High Production Capacity: Skilled operators can process thousands of bars efficiently, increasing your production throughput.
- Measuring Bars: 2 lengths available (400mm & 600mm) complete with 1cm notches for measuring your bar length

### **SPECIFICATIONS**

**Overall Length** 

310mm

**Overall Width** 

400mm or 600mm

**Blade Length** 

152mm

Length from start of trigger to end of frame

340mm

**Frame Material** 

PA12 Nylon

**Blade Material** 

Stainless-Steel

Capacity

N/A

Weight