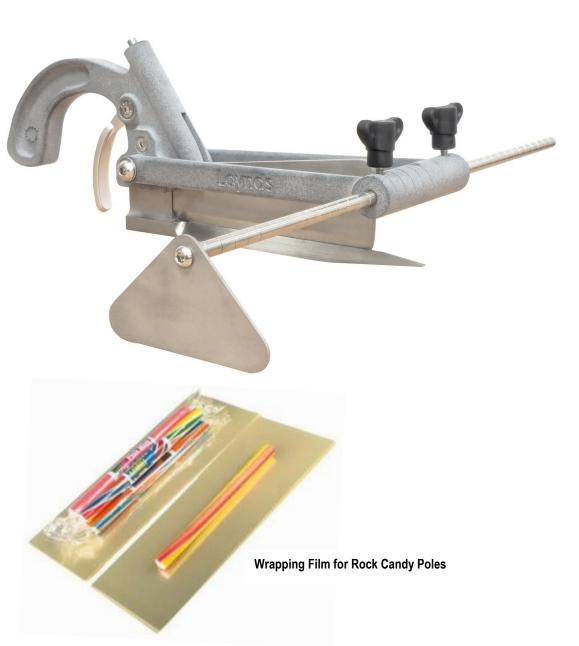

### **ROCK CANDY CUTTER — RCCO 1**

ROCK CANDY CUTTERS DESIGNED FOR CANDY MANUFACTURERS. ADJUSTABLE LENGTH, HIGH THROUGHPUT, AND EFFORTLESS CUTS FOR UNIFORM CANDY BARS.

The Loynds Rock Candy Cutters are the go-to tool for professional candy manufacturers who need to cut candy poles—also known as "Rock"—into uniform bars. These cutters are designed for efficiency, and speed, making them a valuable tool for those in the candy manufacturing industry.

Whether you're working with candy poles or round bars, our rock candy cutters ensure that every bar is cut to a consistent length, enhancing your production efficiency and ensuring product uniformity.

#### **FEATURES**

- Uniform Cuts: Cut candy into uniform bars with ease, ensuring each piece is perfectly sized. Ideal for crafting perfect rock lollies.
- Adjustable Length: Easily set your desired candy length with the integrated measuring bar which includes 10mm measuring grooves for setting your cut length. Ergonomic design for comfortable, prolonged use.
- High Production Capacity: Skilled operators can process thousands of bars efficiently, increasing your production throughput.
- Measuring Bars: 2 lengths available (400mm & 600mm) complete with 1cm notches for measuring your bar length

#### **OPTIONAL EXTRAS**

Through our sister company www.Yolli.com, we can also supply twist wrapping sheets cut to your preferred size for wrapping candy poles.