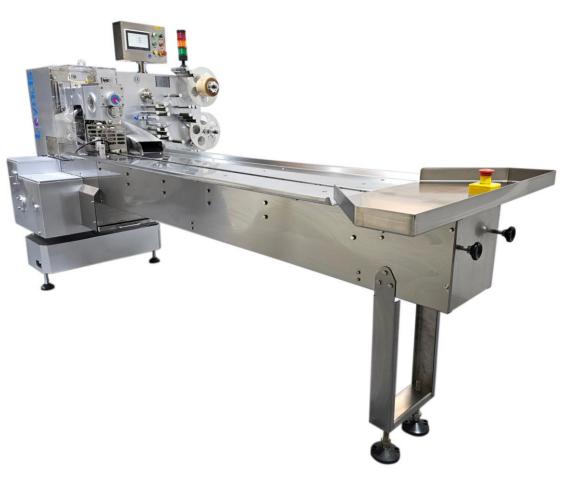

### HAND FED DOUBLE TWIST WRAPPER-CHAIN INFEED- TW05

#### THE VERSATILE SOLUTION FOR FEEDING AND WRAPPING IN DOUBLE TWIST STYLE.

The hand-feed double twist wrapping machine is capable of wrapping in excess of 100 pieces per minute, depending on the product's shape and size. The machine is capable of running much faster, but this is the speed 2 operators can typically handle.

The twist wrapper uses a pusher infeed system where products are placed in front of pushers moving along a track, transferring them into the wrapping section. With one operator, the machine can achieve wrapping speeds of 40-70 wraps per minute, and with two operators speeds of over 100 per minute are possible.

#### **FEATURES**

- Wrapping Speed: Up to 100+ wraps per minute, depending on product size and shape.
- Adjustable Film Length: Controlled by keypad and stepper motor. Allowing for quick adjustments
- Safety Guards: Lexan clear guards with magnetic safety switches for automatic stop if opened.
- Pusher Infeed System: Efficiently feeds products into the wrapping section.
- "No Product, No Film" Sensor: Reduces film waste by detecting product presence.
- Versatile Wrapping: Wraps various shapes (balls, rounds, ovals, etc.) and product types (hard candy, fudge, jellies).