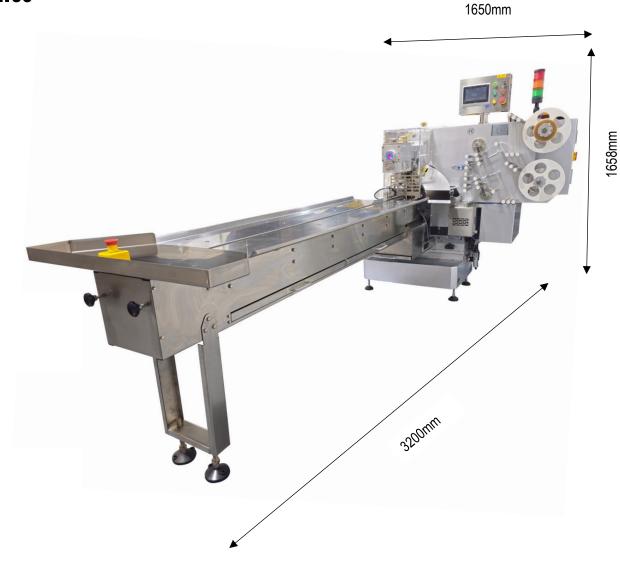

## **SPECIFICATIONS**

**Overall Height** 

1658mm

**Overall Length** 

3200mm

**Overall Width** 

1650mm

Material

Powder Coated Steel Stainless Steel-contact parts

### **Product Size Range:**

Length 12-34mm Width 12-34mm Depth 6-20mm

Power

3 Phase -3.5kW

Weight

1500Kg